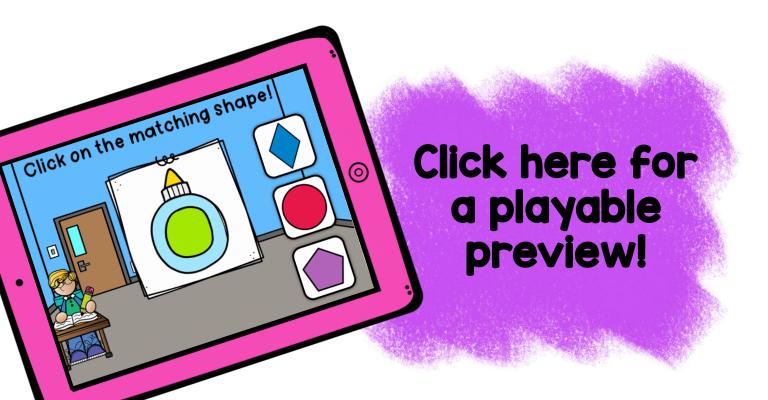

- You will receive 44 cards in this deck.
- On each card, look at the shape. Find and click on the matching shape on the side.
- Audio directions included.