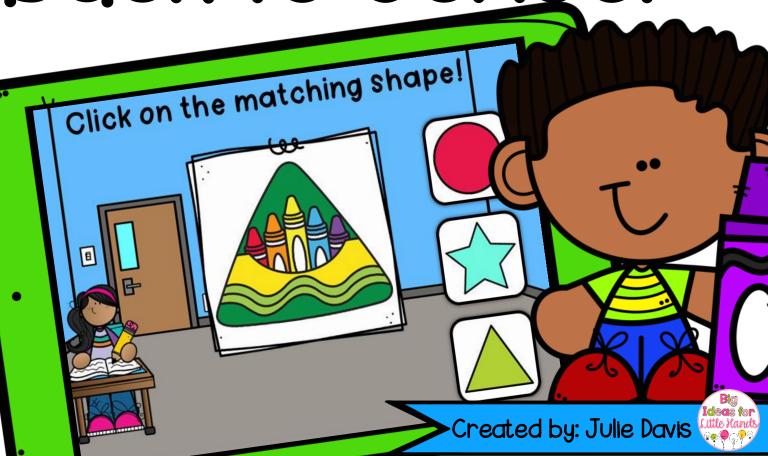

- You will receive 44 cards in this deck.
- On each card, look at the shape. Find and click on the matching shape on the side.
- Audio directions included.