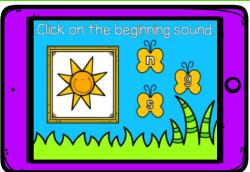

## What Decks are included?

Beginning Sounds

Letter Matching

Beginning Sounds