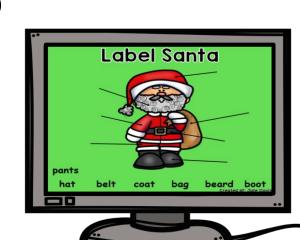

- 20 Christmas slides included are:
  - Christmas KWL
  - Santa is/has/can
  - Christmas Picture Match
  - Christmas Videos
  - Christmas Writing
  - Christmas Tree Sequencing
  - Decorate a Christmas Tree
  - Compare Santa/Elf
  - Christmas Vocab
  - Describe Santa
  - Label Santa
  - Letter to Santa
  - Need/Want Sort
  - and more!!!