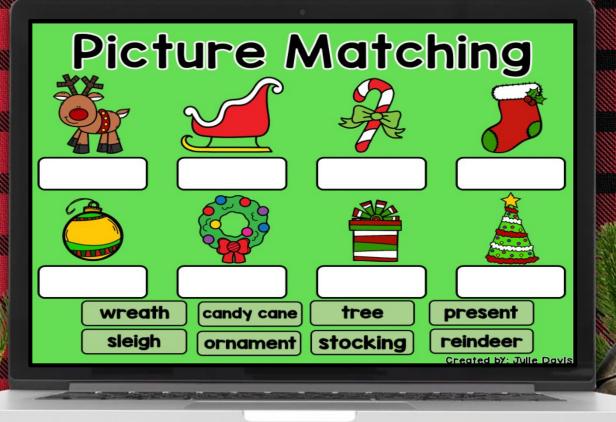

- 20 Christmas slides included are:
  - Christmas KWL
  - Santa is/has/can
  - Christmas Picture Match
  - Christmas Videos
  - Christmas Writing
  - Christmas Tree Sequencing
  - Decorate a Christmas Tree
  - Compare Santa/Elf
  - Christmas Vocab
  - Describe Santa
  - Label Santa
  - Letter to Santa
  - Need/Want Sort
  - and more!!!