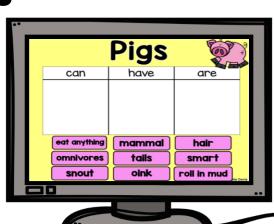

- are:
  Farm Animals KWL
- Cows can/are/have
- Pigs can/are/have
- How to Draw a Chick
- Farm Animals Videos
   Farm Animals Writing
- Farm Animals WritingFarm Animals Facts
- Sort Farm Animals
- Cow Life Cycles
- Chicken Life Cycle
- Label Cow/Pig
- Picture Matching
- Compare Pig/Sheep
- and more!!!