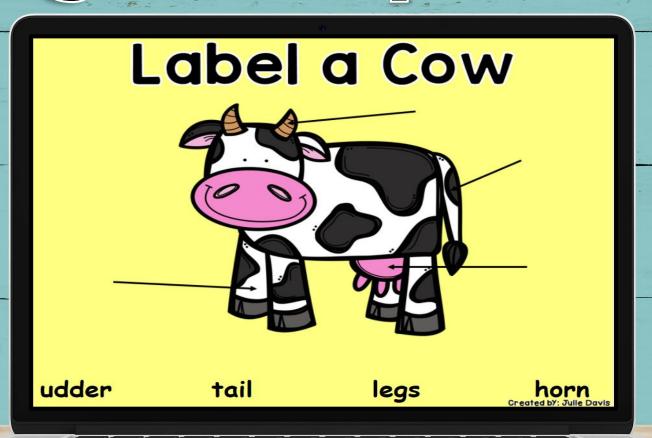

- are:
  Farm Animals KWL
- Cows can/are/have
- Pigs can/are/have
- How to Draw a Chick
- Farm Animals Videos
   Farm Animals Writing
- Farm Animals WritingFarm Animals Facts
- Sort Farm Animals
- Cow Life Cycles
- Chicken Life Cycle
- Label Cow/Pig
- Picture Matching
- Compare Pig/Sheep
- and more!!!