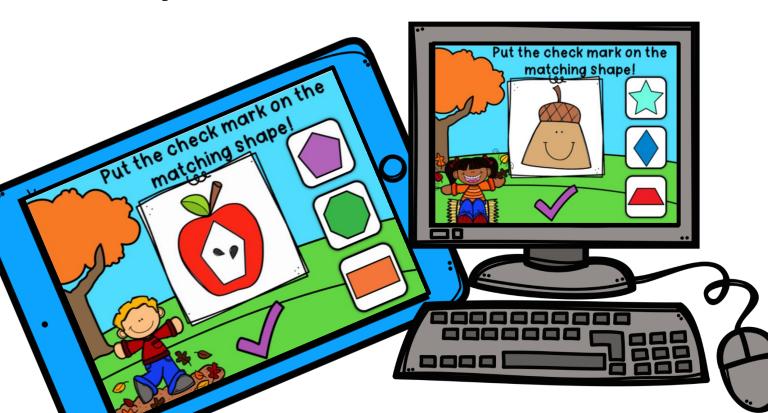

- You will receive 46 cards in this deck.
- On each card, look at the shape. Find and place the check mark on the matching shape on the side.