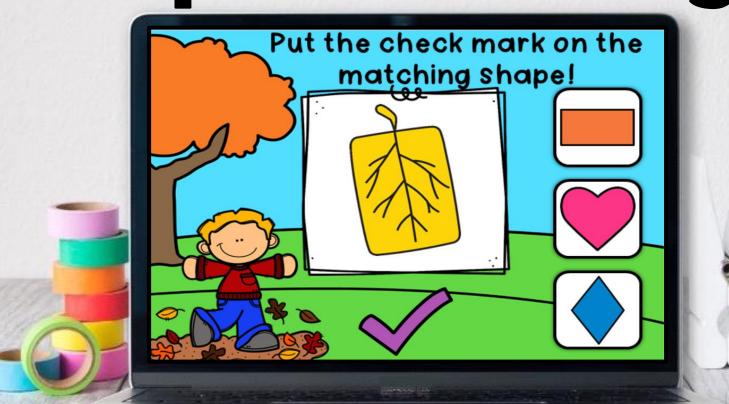

- You will receive 46 cards in this deck.
- On each card, look at the shape. Find and place the check mark on the matching shape on the side.