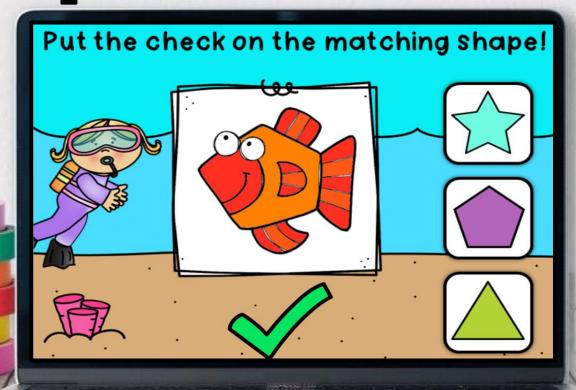

- You will receive 44 cards in this deck.
- On each card, look at the shape. Find and place the check mark on the matching shape on the side.