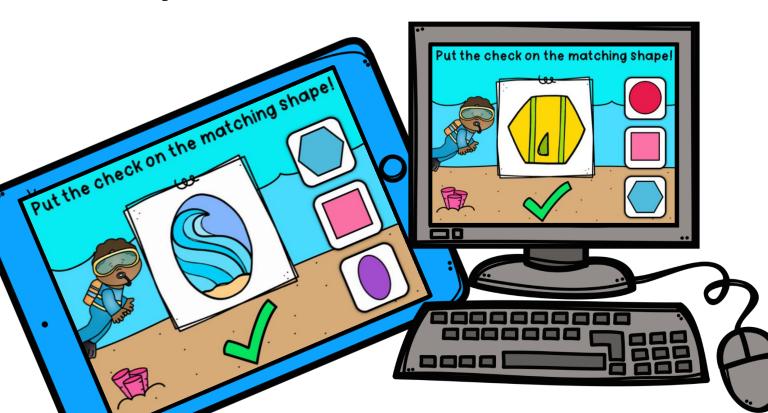

# Google Classroom Shape Matching

- You will receive 44 cards in this deck.
- On each card, look at the shape. Find and place the check mark on the matching shape on the side.