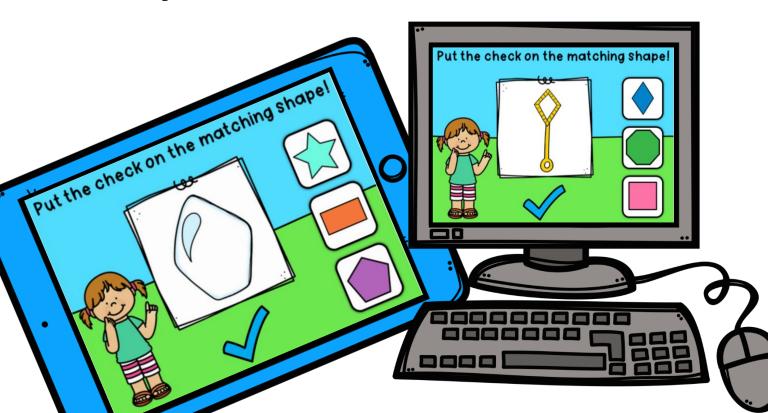

- You will receive 44 cards in this deck.
- On each card, look at the shape. Find and place the check mark on the matching shape on the side.