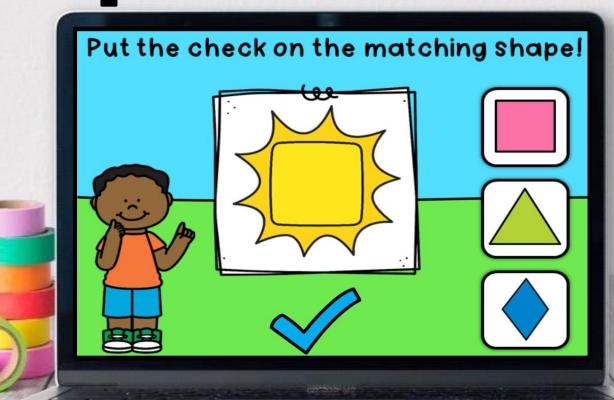

- You will receive 44 cards in this deck.
- On each card, look at the shape. Find and place the check mark on the matching shape on the side.