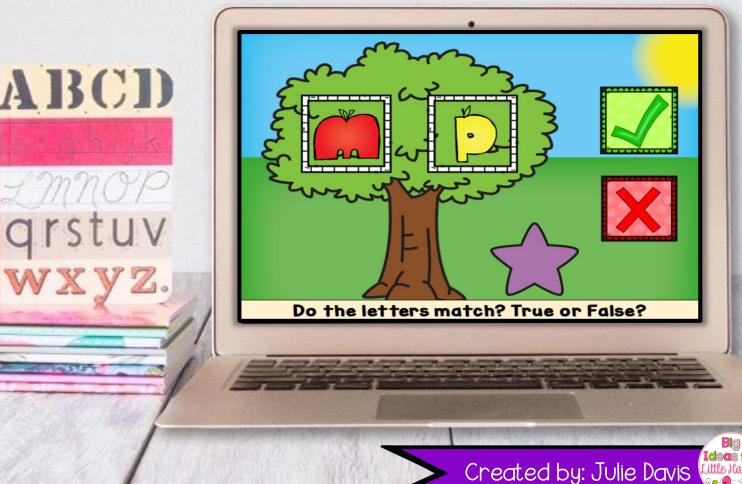

#### 

- On each deck, decide if the two letters match or do not match and place the star on the check or the X.