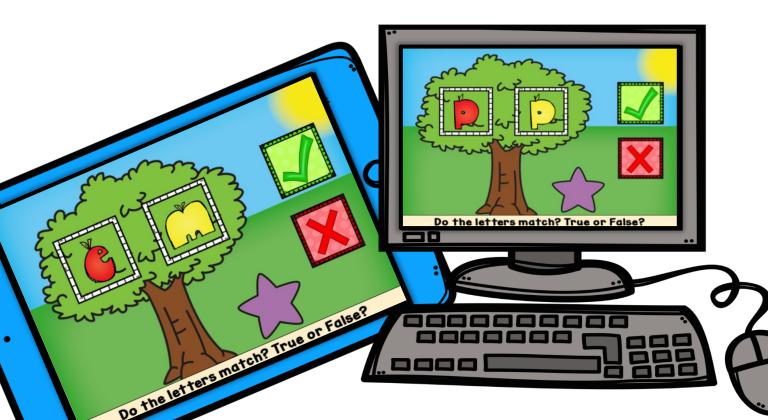

### Made for Google Classroom

Google Classroom can be used in Kindergarten and Ist Grade too! These are great to use with younger students as they are learning Google Classroom. Perfect addition to your literacy and phonics lessons! Fun and interactive games A fun way to use technology!

#### 

- On each deck, decide if the two letters match or do not match and place the star on the check or the X.