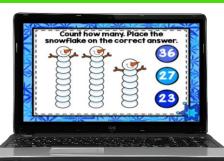

### For use with Google Classroom

### WINTER MATH BUNDLE







I Spy

**Counting On** 

Shape Matching







Number Order Missing Number

Number Matching

And More!!!



#### Made for Google Classroom

- Google Classroom can be used in Kindergarten and I<sup>st</sup> Grade too!
- These are great to use with younger students as they are learning Google Classroom.
- Perfect addition to your math stations and centers!
- Fun and interactive games
- A fun way to use technology!

## What Slides are included?



I Spy



**Counting On** 



Shape Matching



Number Order



Missing Number



Number Matching



## What Slides are included?







Counting



Place Value



# Thanks for downloading!!!

#### **MESSAGE FROM SELLER**

**CREDITS** 



A big thanks for your interest and support in my store and products. I really hope you enjoy it! Feedback is greatly appreciated. If you have any questions or suggestions please feel free to email me at bigideasforlittlehands@yahoo.com







#### LET'S CONNECT!









© Julie Davis "Big Ideas for Little Hands" 2020

All rights reserved by author. This resource is to be used by the original purchaser only. Copying for more than one teacher or classroom, or for an entire school or district is prohibited. This resource may not be distributed or displayed digitally for public view, uploaded to school or district websites, distributed via e-mail, or submitted to file sharing such as Amazon Inspire. Fa