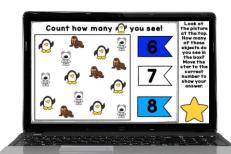

### For use with Google Classroom

### WINTER MATH BUNDLE







I Spy

**Counting On** 

Shape Matching







Number Order Missing Number

Number Matching

And More!!!



#### Made for Google Classroom

- Google Classroom can be used in Kindergarten and I<sup>st</sup> Grade too!
- These are great to use with younger students as they are learning Google Classroom.
- Perfect addition to your math stations and centers!
- Fun and interactive games
- A fun way to use technology!

## What Slides are included?



I Spy



**Counting On** 



Shape Matching



Number Order



Missing Number



Number Matching



## What Slides are included?







Counting



Place Value



# Thanks for downloading!!!

#### **MESSAGE FROM SELLER**

**CREDITS** 



A big thanks for your interest and support in my store and products. I really hope you enjoy it! Feedback is greatly appreciated. If you have any questions or suggestions please feel free to email me at bigideasforlittlehands@yahoo.com







#### LET'S CONNECT!









© Julie Davis "Big Ideas for Little Hands" 2020

All rights reserved by author. This resource is to be used by the original purchaser only. Copying for more than one teacher or classroom, or for an entire school or district is prohibited. This resource may not be distributed or displayed