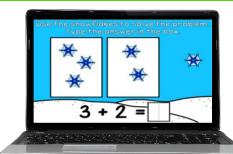

### For use with Google Classroom

### WINTER MATH BUNDLE







I Spy

**Counting On** 

Shape Matching







Number Order Missing Number

Number Matching

And More!!!



#### Made for Google Classroom

- Google Classroom can be used in Kindergarten and I<sup>st</sup> Grade too!
- These are great to use with younger students as they are learning Google Classroom.
- Perfect addition to your math stations and centers!
- Fun and interactive games
- A fun way to use technology!

## What Slides are included?



I Spy



**Counting On** 



Shape Matching



Number Order



Missing Number



Number Matching



## What Slides are included?







Counting



Place Value



# Thanks for downloading!!!

#### **MESSAGE FROM SELLER**

**CREDITS** 



A big thanks for your interest and support in my store and products. I really hope you enjoy it! Feedback is greatly appreciated. If you have any questions or suggestions please feel free to email me at bigideasforlittlehands@yahoo.com







#### LET'S CONNECT!









© Julie Davis "Big Ideas for Little Hands" 2020

All rights reserved by author. This resource is to be used by the original purchaser only. Copying for more than one teacher or classroom, or for an entire school or district is prohibited. This resource may not be distributed or displayed digitally for public view, uploaded to school or district websites, distributed via e-mail, or submitted to file sharing such as Am