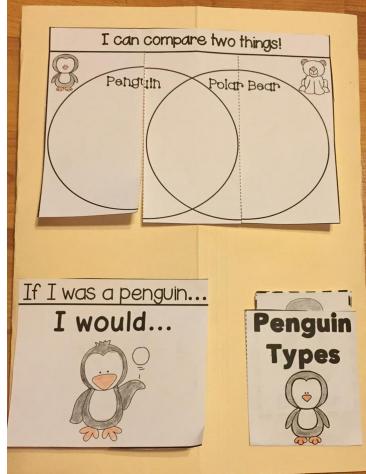

ly on the horizontal strip that says pengua Cut out the ith words. e words to ae onto the nguin to label webbed feet wings beak belly ana here it each individual picture. Glue th ectangle strip. Accondion Fold th strip to glue to lapbook. head chick feathers Created by: Julie Davis fledgling 3rd of a penguin ( alue just on t 2nd egg Cut out the long rectangle on pictures in order to show the strip on the dotted adult 5 Life Cycle of a enguir Created by: Julie Davis

# Layout Suggestions Please feel free to use this however best suits the needs of you and your students. You may pick and choose which flaps to use. Do not feel like you must use them all, they will not all fit onto one file folder.





# Compare Penguin/Polar Bear, Writing Prompt, Penguin Types

### All About Penguins cover



# Inside the Flippy Flap



### Life Cycle of a Penguin, Penguin Vocabulary



Predators/

Sort

Prey

Prey



Penguins

### Penguins can/have/are label a Penguin, All About Penguins



# FIDDY FIDDS

whiskers

80000

,č

A Charles

d'es

Wolruses

10

Created by: Julie Davis

# What's Included Walrus Cover Page Walrus Facts Walrus KWL Walrus Life Cycle Label a Walrus Walruses Can be... All About Walruses Walruses Can/Have/Are Walrus Predator/Prey Sort Walrus writing prompts Walrus Vocabulary Walrus Adjectives **Comparing Animals** Walrus class graph ...and more!



# Layout Suggestions Please feel free to use this however best suits the needs of you and your students. You may pick and choose which flaps to use. Do not feel like you must use them all, they will not all fit onto one file