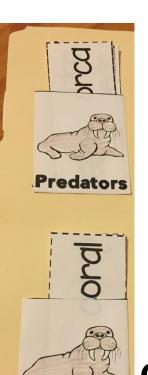

## Predator & Prey Sort

Prey

Walruses can/have/are, label a walrus, All About Walruses