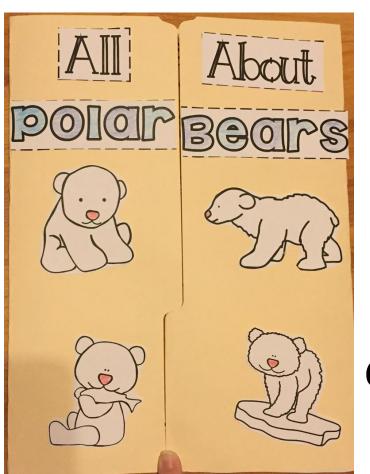

What's Included Polar Bear Cover Page Polar Bear Facts Polar Bear KWL Polar Bear Life Cycle Label a Polar Bear Polar Bears Can be... All About Polar Bears Polar Bears Can/Have/Are Polar Bear Prey Polar Bear writing prompts Polar Bear Vocabulary **Polar Bear Adjectives Comparing Bears** ...and more!



# Layout Suggestions Please feel free to use this however best suits the needs of you and your students. You may pick and choose which flaps to use. Do not feel like you must use them all, they will not all fit onto one file folder.





### Compare/Contrast, Writing Prompt on back

### All About Polar Bears cover



# Inside the Flippy Flap



#### All About Polar Bears, Polar Bear Prey

Bears

Prey

All About

Babies

Diet

Adaptations

Habitat

Polar Bears! Polar Bears Can have are Ooo Ooo

### Polar Bears can/have/are, label a Polar Bear



Polar Bear Facts

Polar Bear



What's Included Penguin Cover Page Penguin Facts Penguin KWL Penguin Life Cycle Label a Penguin Penguin Can be... All About Penguins Penguins Can/Have/Are Penguin Prey Penguin writing prompts Penguin Vocabulary Penguin Adjectives **Comparing Birds** ...and more!

What's Included Each flap has step by step directions to tell you how to cut and fold each flap! Penguins have can are Cut out the large rectangle. Then cut just the solid vertical line and