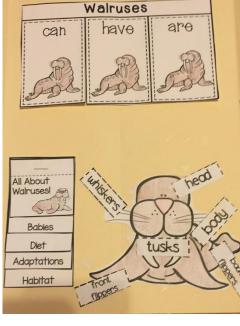

## Predator & Prey Sort

Prey

Walruses can/have/are, label a walrus, All About Walruses