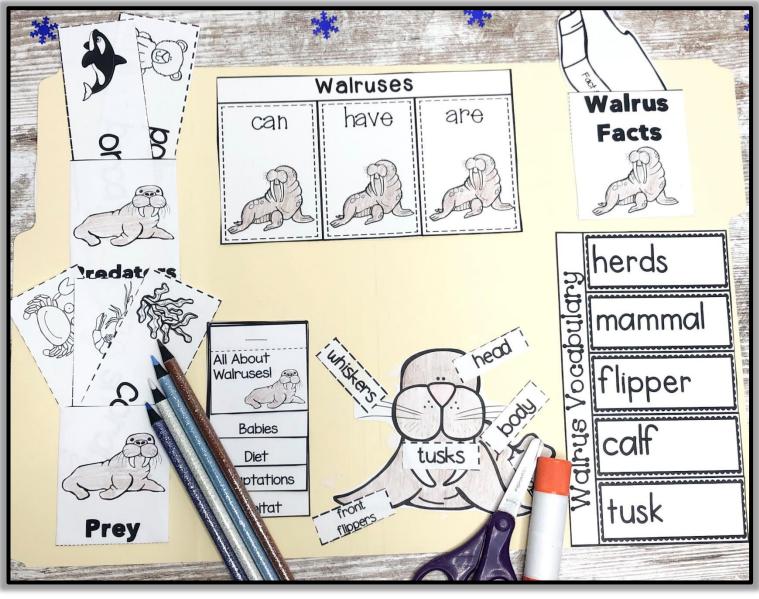

## Predator & Prey Sort

Prey

Walruses can/have/are, label a walrus, All About Walruses

### Walrus Facts, Walrus Vocabulary