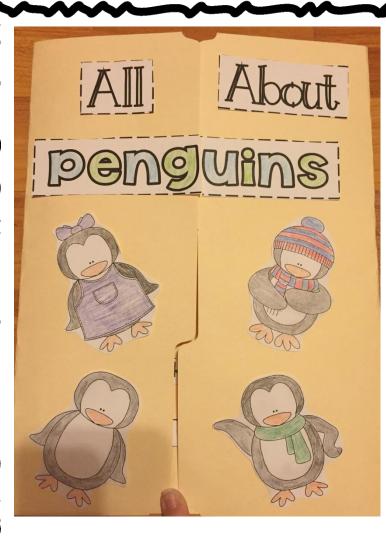

t just the solid vertical line and stop before you get to the strip at the top. Place glue only on the horizontal strip that says pengua Cut out the ith words. e words to ae onto the nguin to label webbed feet wings beak belly ana here it each individual picture. Glue th ectangle strip. Accondion Fold th strip to glue to lapbook. head chick feathers Created by: Julie Davis fledgling 3rd of a penguin ( alue just on t 2nd egg Cut out the long rectangle on pictures in order to show the strip on the dotted adult 5 Life Cycle of a enguir Created by: Julie Davis

# Layout Suggestions Please feel free to use this however best suits the needs of you and your students. You may pick and choose which flaps to use. Do not feel like you must use them all, they will not all fit onto one file folder.





# Compare Penguin/Polar Bear, Writing Prompt, Penguin Types

### All About Penguins cover



# Inside the Flippy Flap



### Life Cycle of a Penguin, Penguin Vocabulary



Predators/

Sort

Prey

Prey



Penguins

### Penguins can/have/are label a Penguin, All About Penguins



# FIDDY FIDDS

whiskers

80000

,č

A Charles

d'es

Wolruses

10

Created by: Julie Davis

# What's Included Walrus Cover Page Walrus Facts Walrus KWL Walrus Life Cycle Label a Walrus Walruses Can be... All About Walruses Walruses Can/Have/Are Walrus Predator/Prey Sort Walrus writing prompts Walrus Vocabulary Walrus Adjectives **Comparing Animals** Walrus class graph ...and more!



# Layout Suggestions Please feel free to use this however best suits the needs of you and your students. You may pick and choose whi