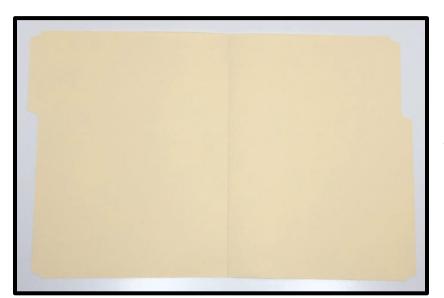

# How to Fold the File Folder

### Step 1: Grab a file folder.

Step 2: Open your file folder and lay flat horizontally.