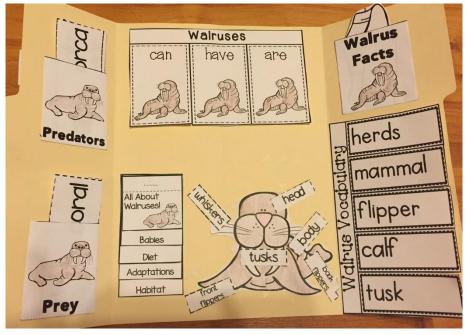

## Predator & Prey Sort

Prey

Walruses can/have/are, label a walrus, All About Walruses

### Walrus Facts, Walrus Vocabulary