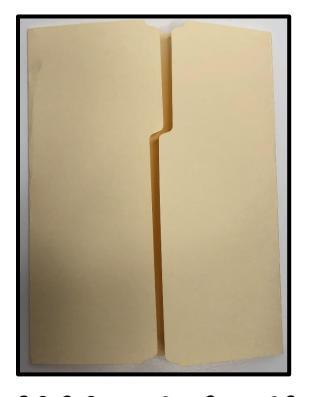

# How to Fold the File Folder

### Step 3: Take one side and fold it into the middle line.

Step 4: Take the other side and fold it into the middle line. You have a Flippy Flap!