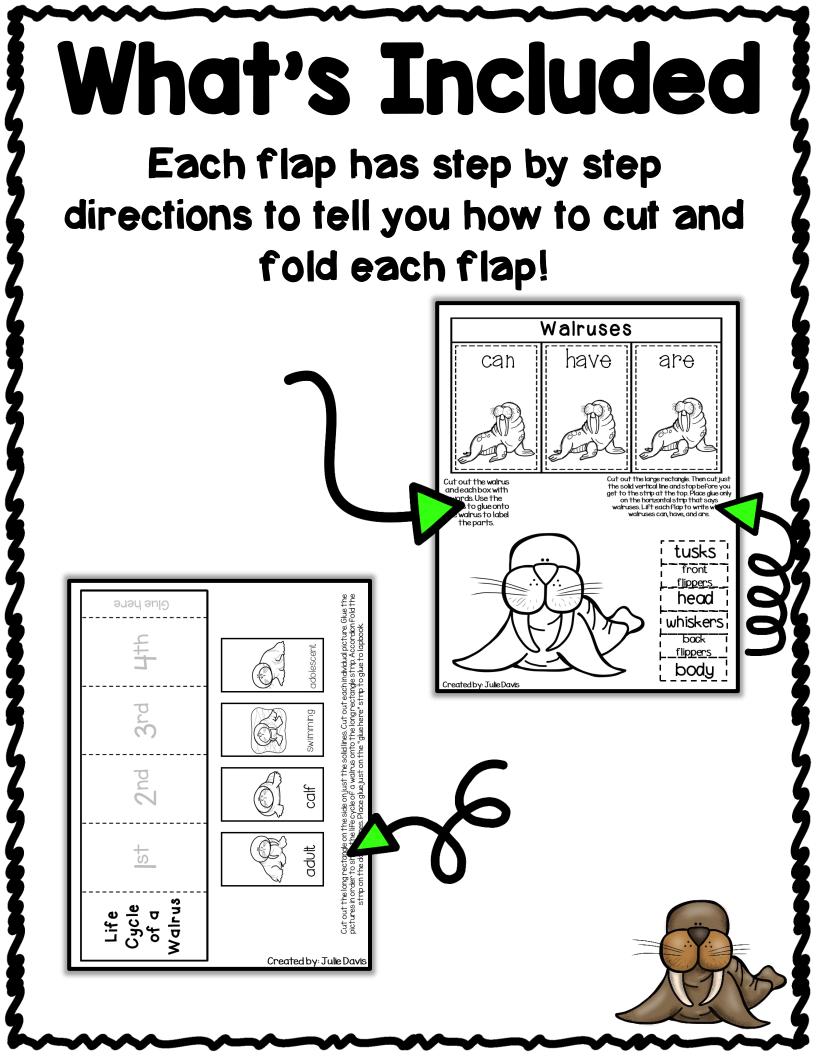

What's Included Each flap has step by step directions to tell you how to cut and fold each flap! Penguins have can are Cut out the large rectangle. Then cut just the solid vertical line and stop before you get to the strip at the top. Place glue only on the horizontal strip that says pengua Cut out the ith words. e words to ae onto the nguin to label webbed feet wings beak belly ana here it each individual picture. Glue th ectangle strip. Accondion Fold th strip to glue to lapbook. head chick feathers Created by: Julie Davis fledgling 3rd of a penguin ( alue just on t 2nd egg Cut out the long rectangle on pictures in order to show the strip on the dotted adult 5 Life Cycle of a enguir Created by: Julie Davis