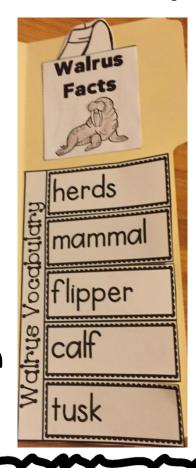

Charles

d'es

Wolruses

10

Created by: Julie Davis

# What's Included Walrus Cover Page Walrus Facts Walrus KWL Walrus Life Cycle Label a Walrus Walruses Can be... All About Walruses Walruses Can/Have/Are Walrus Predator/Prey Sort Walrus writing prompts Walrus Vocabulary Walrus Adjectives **Comparing Animals** Walrus class graph ...and more!



# Layout Suggestions Please feel free to use this however best suits the needs of you and your students. You may pick and choose which flaps to use. Do not feel like you must use them all, they will not all fit onto one file folder.





### All About Walruses cover

Class Graph on back



# Inside the Flippy Flap



## Predator & Prey Sort



Prey



Walruses can/have/are, label a walrus, All About Walruses

### Walrus Facts, Walrus Vocabulary



# How to Fold the File Folder



### Step 1: Grab a file folder.



Step 2: Open your file folder and lay flat horizontally.

# How to Fold the File Folder



### Step 3: Take one side and fold it into the middle line.



Step 4: Take the other side and fold it into the middle line. You have a Flippy Flap!