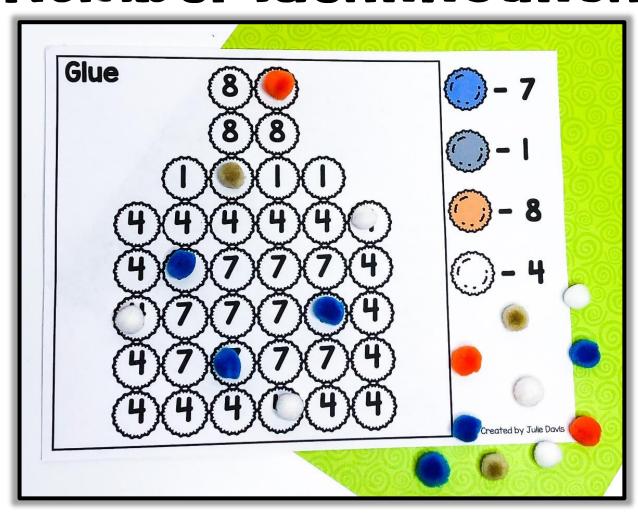

Students will read the code on the side of the mat. Using the color code, determine the number represented by each color and place the matching snap cubes on the correct number on the mat.

Students will read the code on the side of the mat. Using the color code, determine the number represented by each color and place the matching snap cubes on the correct dot pattern on the mat.