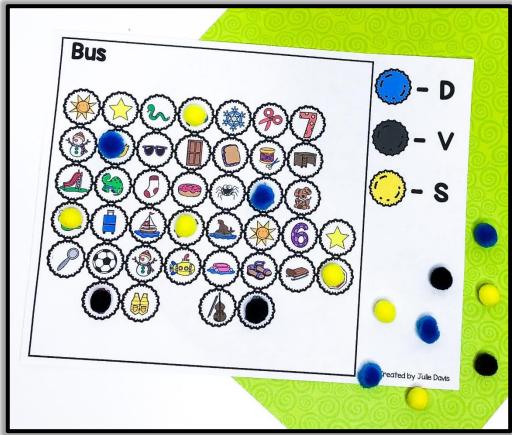

## Sound Identification

Students will read the code on the side of the mat. Using the color code, determine the letter sound represented by each color and place the matching snap cubes on the correct picture to show the beginning sound on the mat.