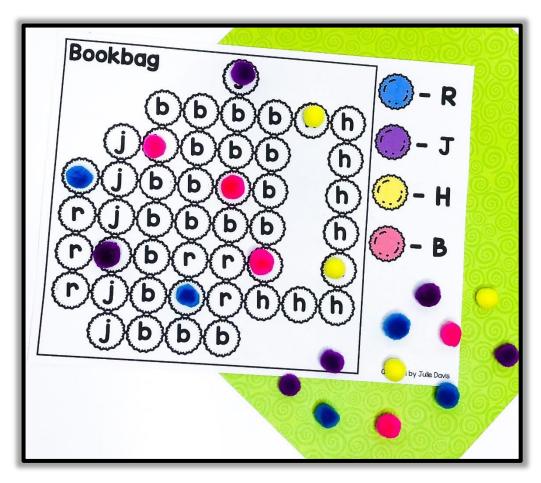

## 4 sets of 10 different designs each!

Students will read the code on the side of the mat. Using the color code, determine the letter represented by each color and place the matching snap cubes on the correct letter on the mat.