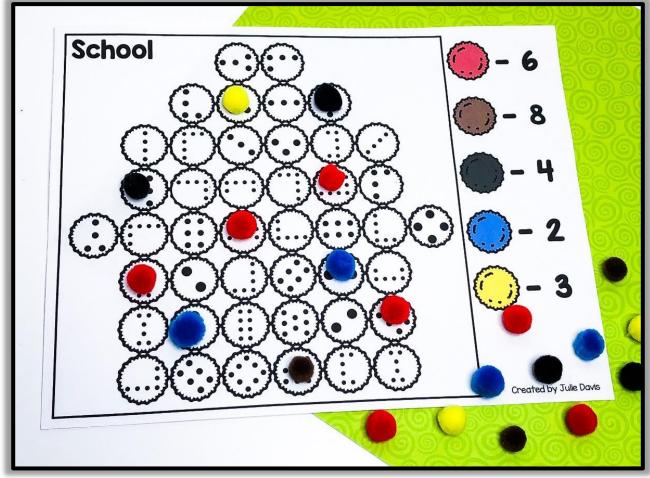

Students will read the code on the side of the mat. Using the color code, determine the number represented by each color and place the matching snap cubes on the correct number on the mat.

Students will read the code on the side of the mat. Using the color code, determine the number represented by each color and place the matching snap cubes on the correct dot pattern on the mat.