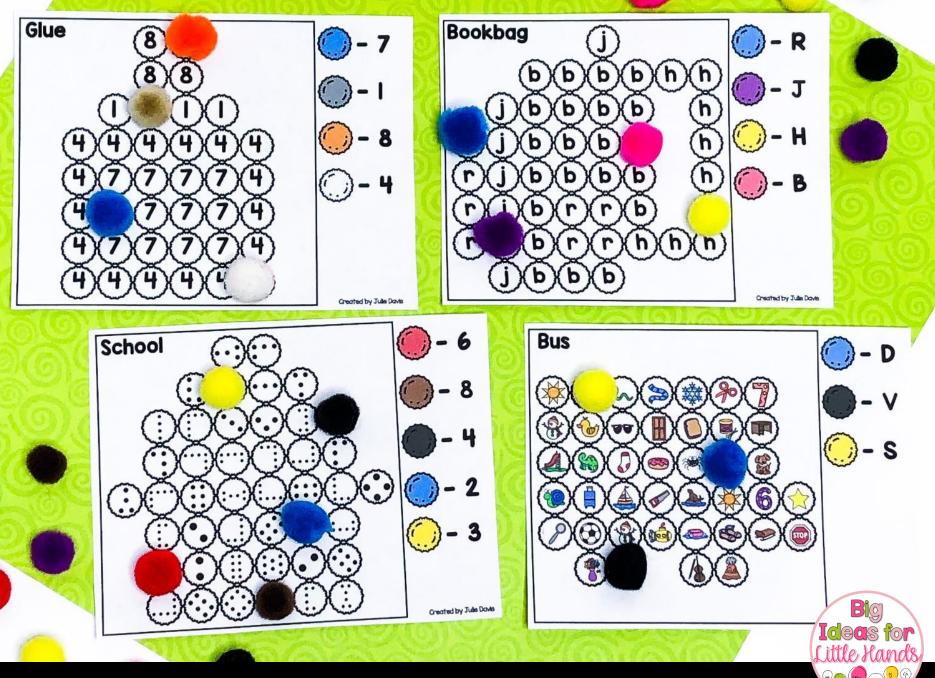

## 4 sets of 10 different designs each!

Students will read the code on the side of the mat. Using the color code, determine the letter represented by each color and place the matching snap cubes on the correct letter on the mat.

## Sound Identification

Students will read the code on the side of the mat. Using the color code, determine the letter sound represented by each color and place the matching snap cubes on the correct picture to show the beginning sound on the mat.

Students will read the code on the side of the mat. Using the color code, determine the number represented by each color and place the matching snap cubes on the correct number on the mat.

Students will read the code on the side of the mat. Using the color code, determine the number represented by each color and place the matching snap cubes on the correct dot pattern on the mat.