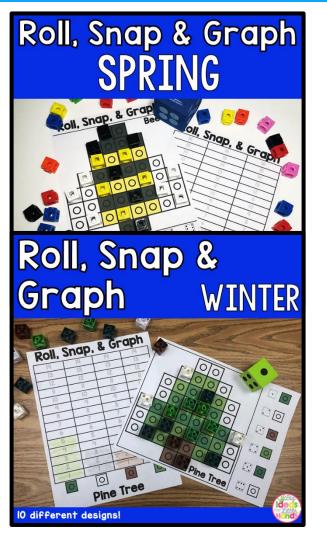

& Graph MEGA BUNDLE



10 different designs in each pack!

### Instructions Roll, Snap, and Graph





Students will use a dice to roll a colored snap cube. The student will then find a matching snap cube and place it on the mat. The student will then color in one square on the graphing recording sheet above the matching color. Students will keep rolling, matching, and graphing until the mat is full. Once the mat is full, students can compare each column of the graph to see which color is the greatest and the least.

# 0 mots included Holidays Included:

### Roll, Snap & Graph **VALENTINE'S DAY**



#### Roll, Snap & Graph EARTH DAY





### Roll, Snap & Graph **CINCO DE MAYO**





#### Roll, Snap & Graph INDEPENDENCE DAY



as they are

Posted to my

# 0 mais included Themes Included:







#### Roll, Snap & Graph OCEAN



will be added

as they are

Posted to my store!