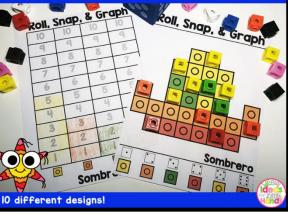

### Instructions Roll, Snap, and Graph

Students will use a dice to roll a colored snap cube. The student will then find a matching snap cube and place it on the mat. The student will then color in one square on the graphing recording sheet above the matching color. Students will keep rolling, matching, and graphing until the mat is full. Once the mat is full, students can compare each column of the graph to see which color is the greatest and the least.

### Roll, Snap & Graph **CINCO DE MAYO**