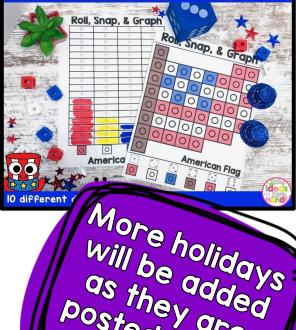

### Instructions Roll, Snap, and Graph

Students will use a dice to roll a colored snap cube. The student will then find a matching snap cube and place it on the mat. The student will then color in one square on the graphing recording sheet above the matching color. Students will keep rolling, matching, and graphing until the mat is full. Once the mat is full, students can compare each column of the graph to see which color is the greatest and the least.

#### Roll, Snap & Graph INDEPENDENCE DAY

as they are

Posted to my