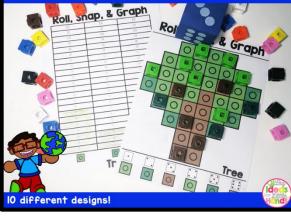

### Instructions Roll, Snap, and Graph

Students will use a dice to roll a colored snap cube. The student will then find a matching snap cube and place it on the mat. The student will then color in one square on the graphing recording sheet above the matching color. Students will keep rolling, matching, and graphing until the mat is full. Once the mat is full, students can compare each column of the graph to see which color is the greatest and the least.

#### Roll, Snap & Graph EARTH DAY