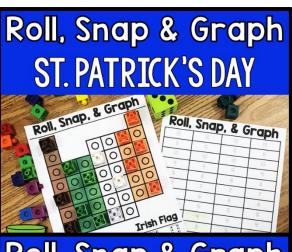

### Instructions Roll, Snap, and Graph

Students will use a dice to roll a colored snap cube. The student will then find a matching snap cube and place it on the mat. The student will then color in one square on the graphing recording sheet above the matching color. Students will keep rolling, matching, and graphing until the mat is full. Once the mat is full, students can compare each column of the graph to see which color is the greatest and the least.