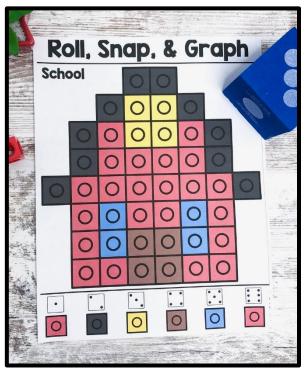

### Instructions Roll, Snap, and Graph

Students will use a dice to roll a colored snap cube. The student will then find a matching snap cube and place it on the mat. The student will then color in one square on the graphing recording sheet above the matching color. Students will keep rolling, matching, and graphing until the mat is full. Once the mat is full, students can compare each column of the graph to see which color is the greatest and the least.