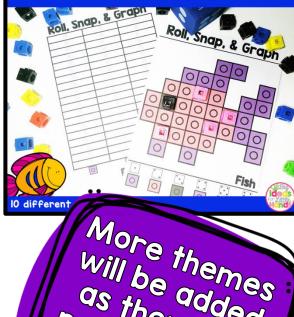

### Instructions Roll, Snap, and Graph

Students will use a dice to roll a colored snap cube. The student will then find a matching snap cube and place it on the mat. The student will then color in one square on the graphing recording sheet above the matching color. Students will keep rolling, matching, and graphing until the mat is full. Once the mat is full, students can compare each column of the graph to see which color is the greatest and the least.