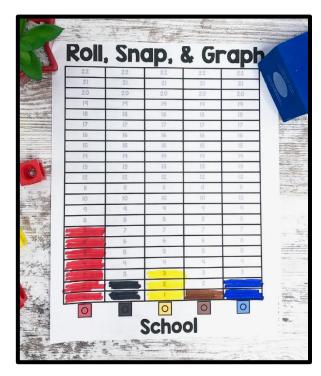

### Instructions Roll, Snap, and Graph

Students will use a dice to roll a colored snap cube. The student will then find a matching snap cube and place it on the mat. The student will then color in one square on the graphing recording sheet above the matching color. Students will keep rolling, matching, and graphing until the mat is full. Once the mat is full, students can compare each column of the graph to see which color is the greatest and the least.