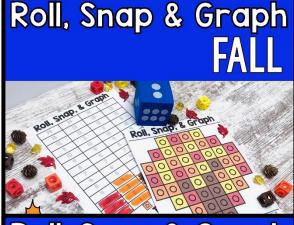

raph MEGA BUNDLE



10 different designs in each pack!

### Instructions Roll, Snap, and Graph





Students will use a dice to roll a colored snap cube. The student will then find a matching snap cube and place it on the mat. The student will then color in one square on the graphing recording sheet above the matching color. Students will keep rolling, matching, and graphing until the mat is full. Once the mat is full, students can compare each column of the graph to see which color is the greatest and the least.

# 0 mots included Holidays Included:

### Roll, Snap & Graph **VALENTINE'S DAY**



#### Roll, Snap & Graph EARTH DAY





### Roll, Snap & Graph **CINCO DE MAYO**





#### Roll, Snap & Graph INDEPENDENCE DAY



as they are

Posted to my

# 0 mais included Themes Included:







#### Roll, Snap & Graph OCEAN



will be added

as they are

Posted to my store!