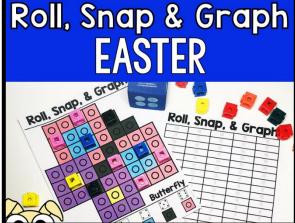

### Instructions Roll, Snap, and Graph

Students will use a dice to roll a colored snap cube. The student will then find a matching snap cube and place it on the mat. The student will then color in one square on the graphing recording sheet above the matching color. Students will keep rolling, matching, and graphing until the mat is full. Once the mat is full, students can compare each column of the graph to see which color is the greatest and the least.