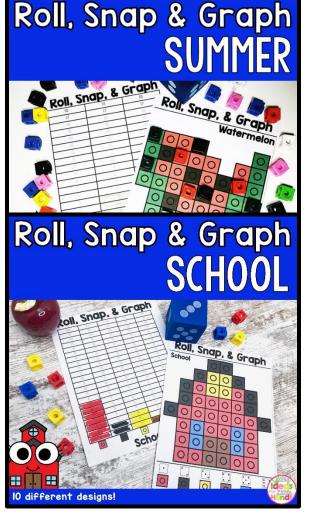

Graph MEGA BUNDLE



10 different designs in each pack!

### Instructions Roll, Snap, and Graph





Students will use a dice to roll a colored snap cube. The student will then find a matching snap cube and place it on the mat. The student will then color in one square on the graphing recording sheet above the matching color. Students will keep rolling, matching, and graphing until the mat is full. Once the mat is full, students can compare each column of the graph to see which color is the greatest and the least.

# 0 mots included Holidays Included:

### Roll, Snap & Graph **VALENTINE'S DAY**



#### Roll, Snap & Graph EARTH DAY





### Roll, Snap & Graph **CINCO DE MAYO**





#### Roll, Snap & Graph INDEPENDENCE DAY



as they are

Posted to my

# 0 mais included Themes Included:







#### Roll, Snap & Graph OCEAN



will be added

as they are

Posted to my store!