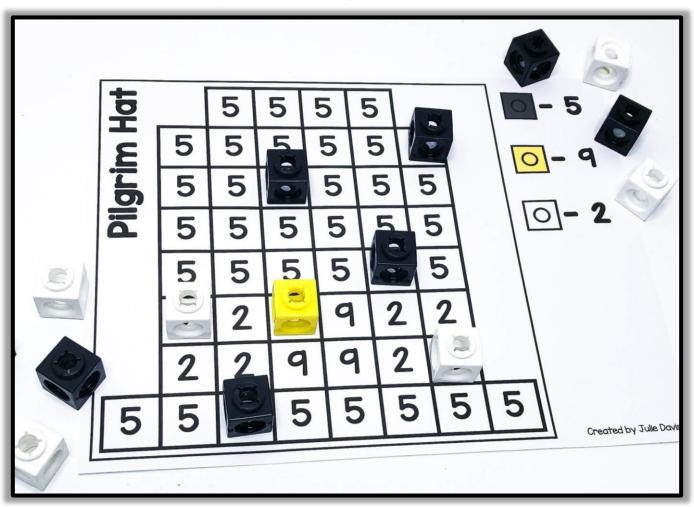

#### **Number Identification**

Students will read the code on the side of the mat. Using the color code, determine the number represented by each color and place the matching snap cubes on the correct number on the mat.