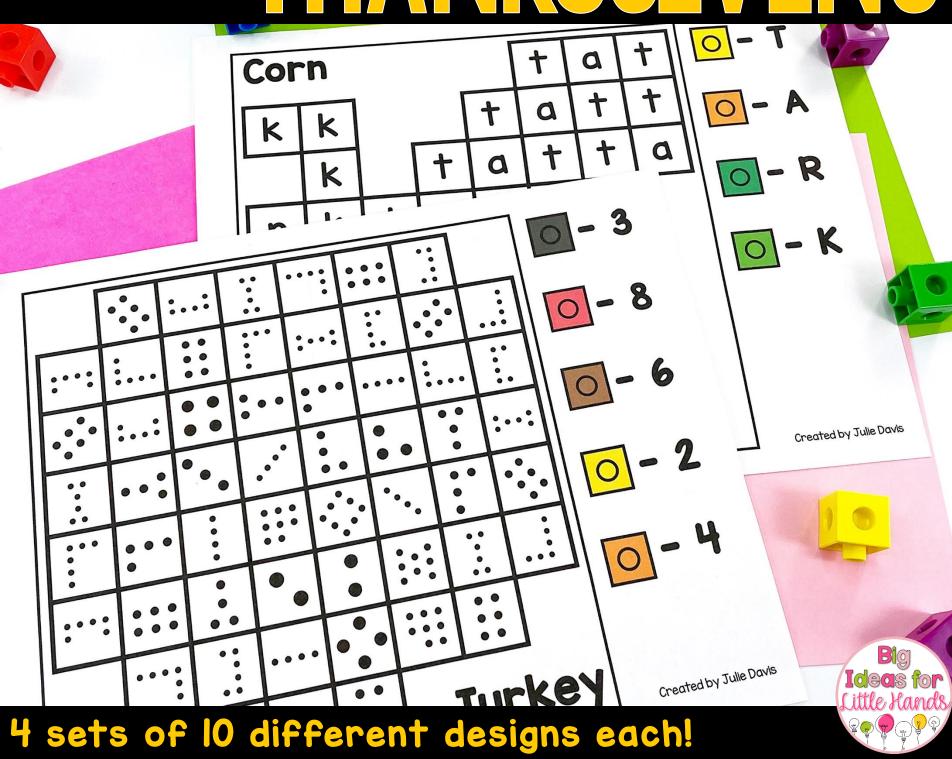

#### Letter Identification

Students will read the code on the side of the mat. Using the color code. determine the letter represented by each color and place the matching snap cubes on the correct letter on the mat.

### Subitizing Identification

Students will read the code on the side of the mat. Using the color code, determine the number represented by each color and place the matching snap cubes on the correct dot pattern on the mat.