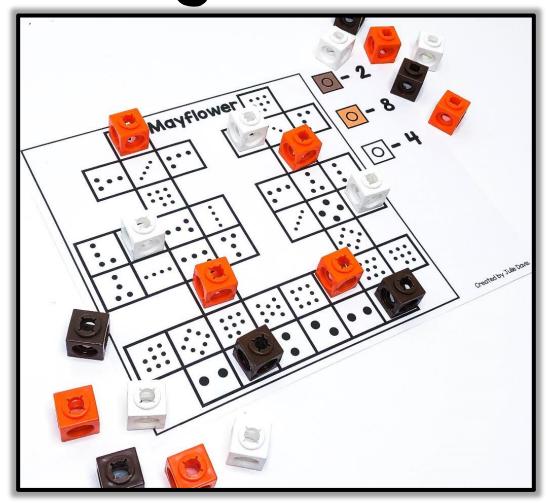

### Subitizing Identification

Students will read the code on the side of the mat. Using the color code, determine the number represented by each color and place the matching snap cubes on the correct dot pattern on the mat.