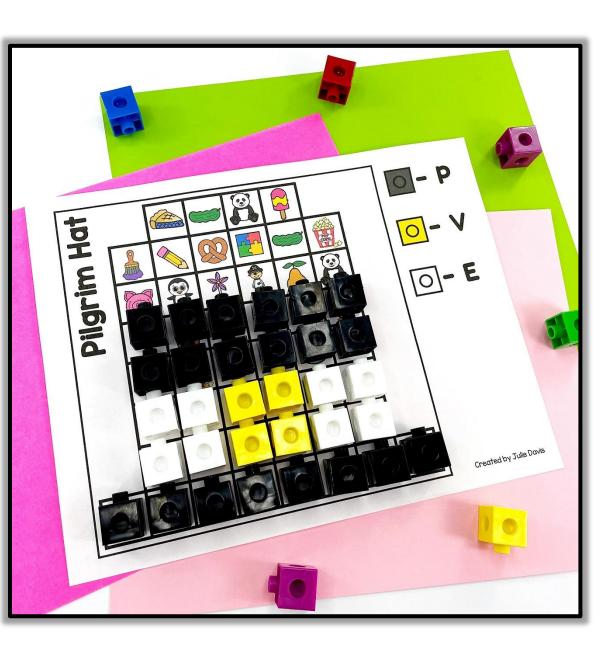

#### Sound Identification

Students will read the code on the side of the mat. Using the color code, determine the letter sound represented by each color and place the matching snap cubes on the correct picture to show the beginning sound on the mat.