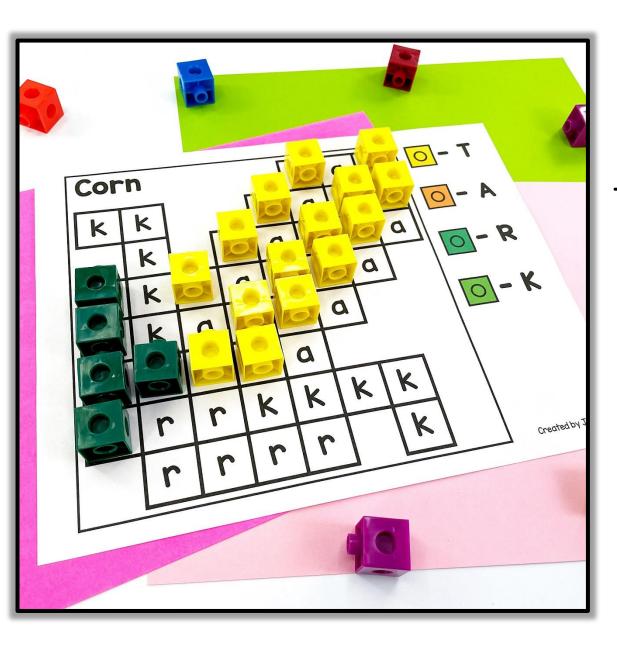

#### Letter Identification

Students will read the code on the side of the mat. Using the color code. determine the letter represented by each color and place the matching snap cubes on the correct letter on the mat.