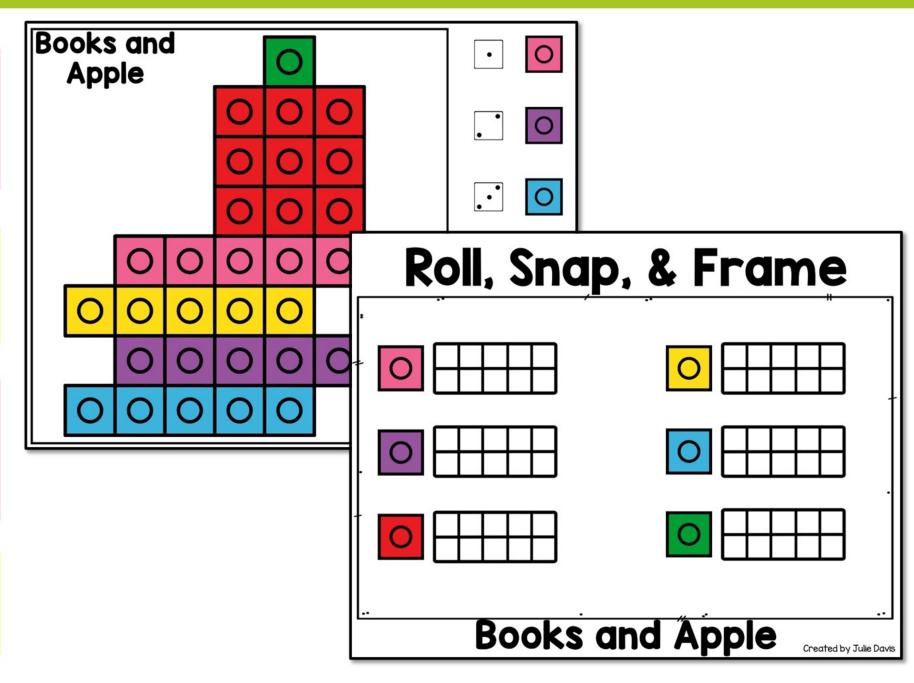

### How to Use

Students pick a mat and corresponding ten frame mat

Roll the dice and find the matching snap cube

Place the snap cube on the same color on the mat

Color in a square on the ten frame