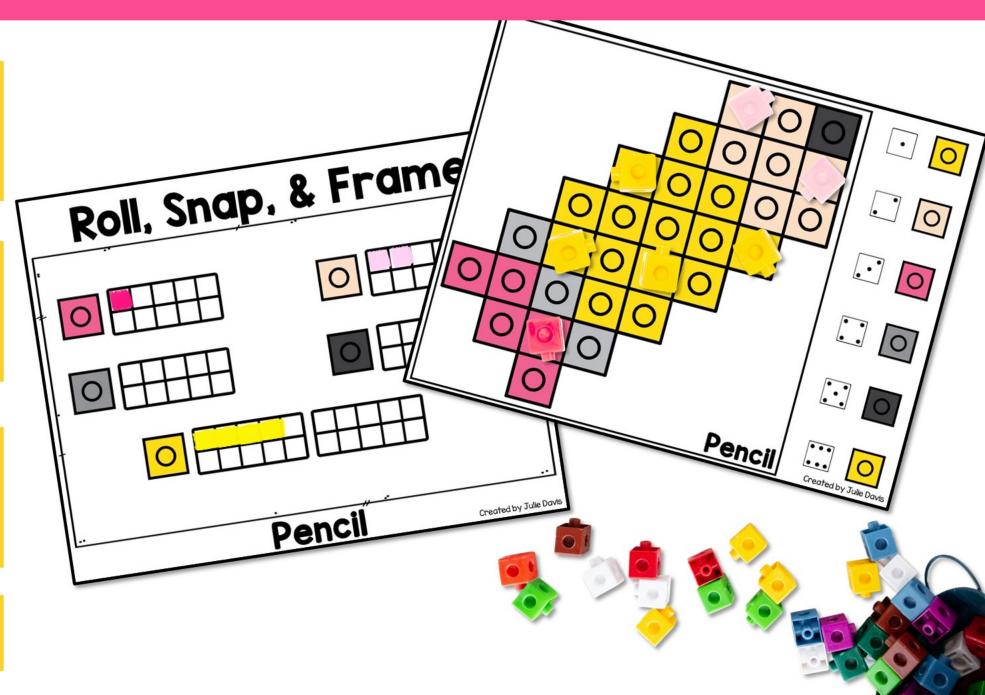

### How to Use

Students pick a mat and corresponding ten frame mat

Roll the dice and find the matching snap cube

Place the snap cube on the same color on the mat

Color in a square on the ten frame