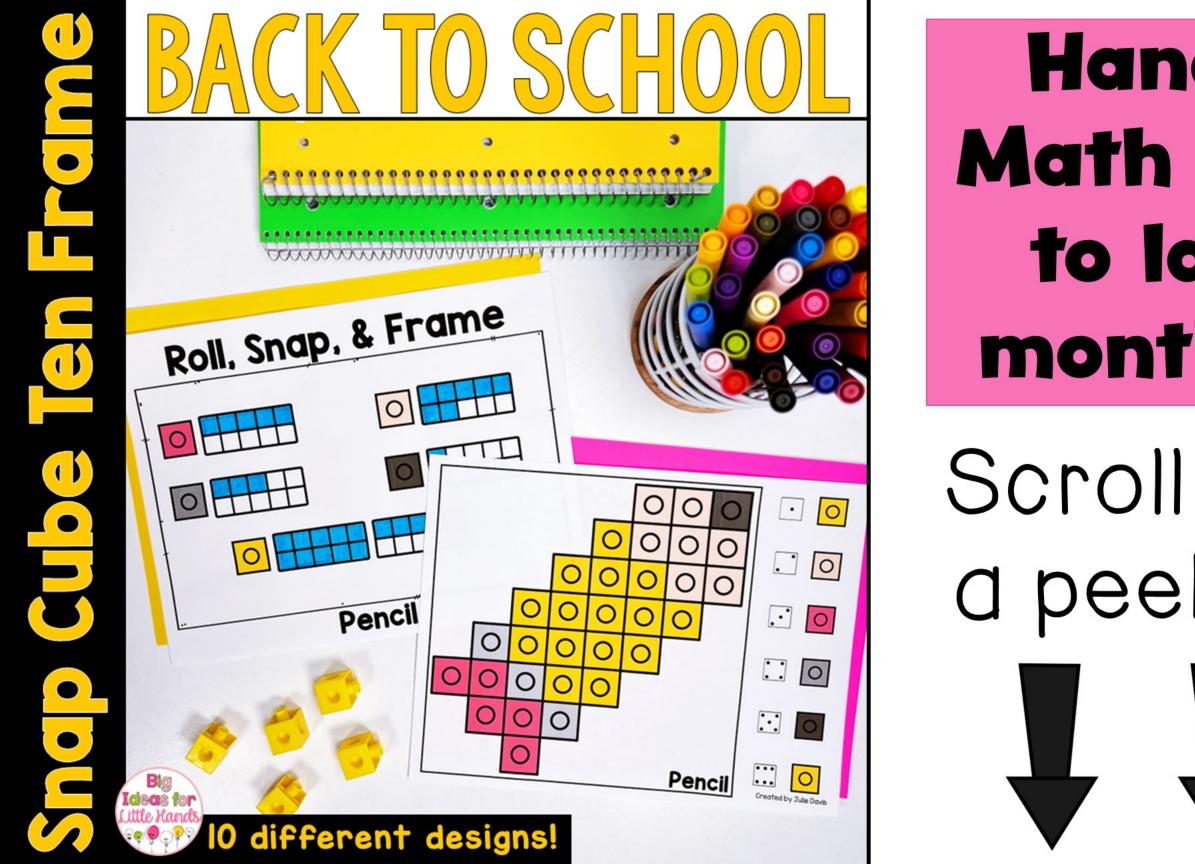

### Back to School

Incorporating tens frames into centers

10 pages of math skills practice

Minimal prep required

Predictable Centers

### How to Use

Students pick a mat and corresponding ten frame mat

Roll the dice and find the matching snap cube

Place the snap cube on the same color on the mat

Color in a square on the ten frame