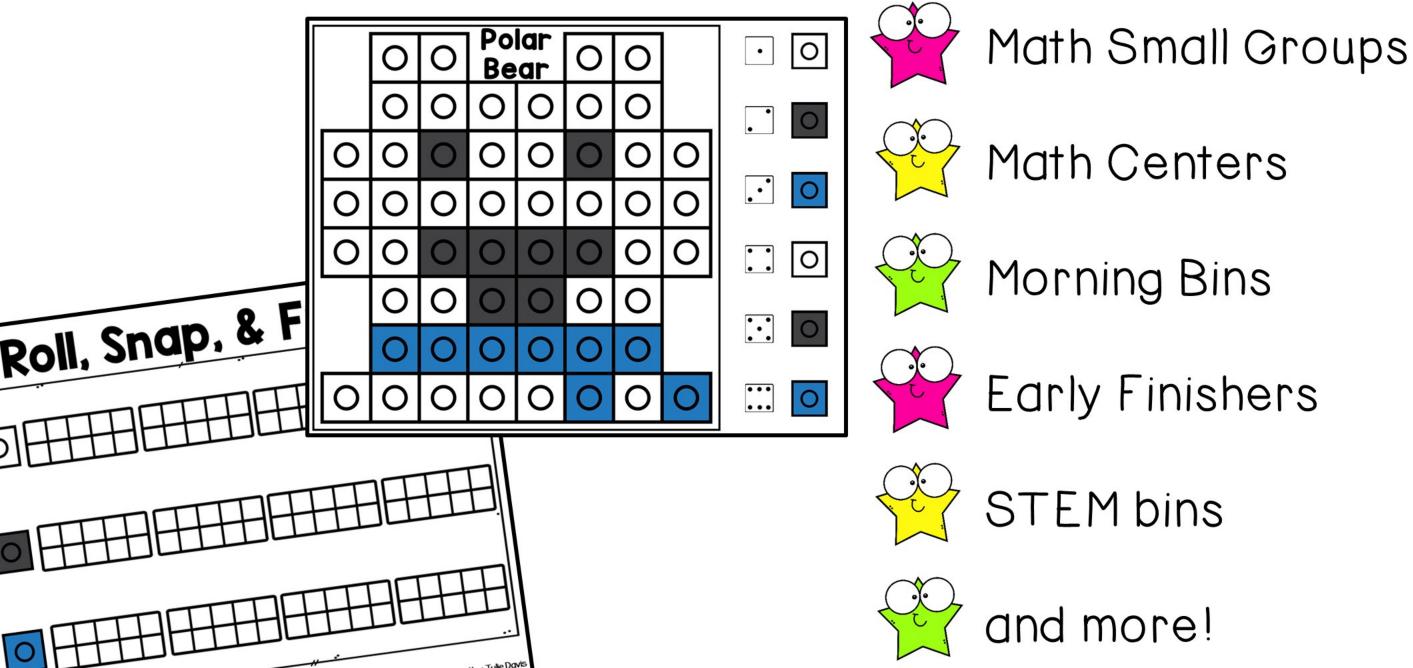

### Hands-On **Math Centers** to last all month long! Scroll to take a peek inside

Incorporating tens frames into centers

10 pages of math skills practice

Minimal prep required

Predictable Centers