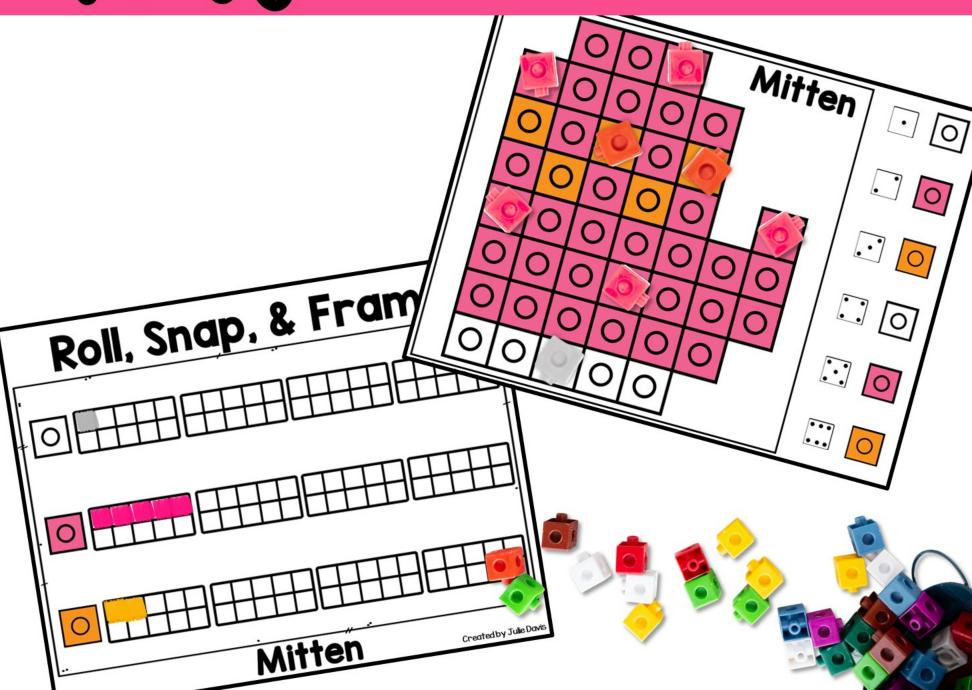

### Students pick a mat and corresponding ten frame mat

Roll the dice and find the matching snap cube

Place the snap cube on the same color on the mat

Color in a square on the ten frame