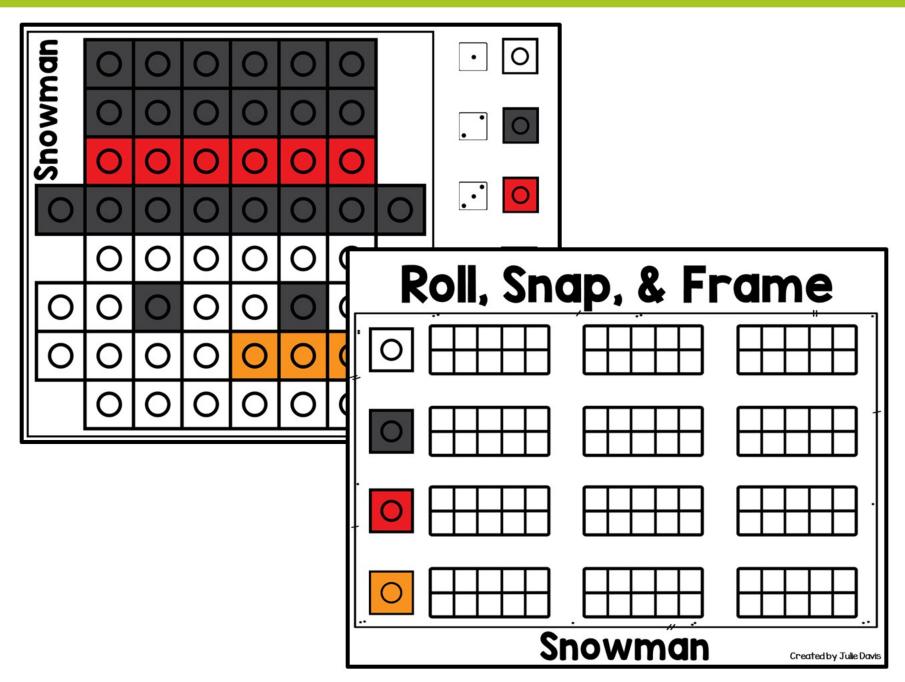

### Students pick a mat and corresponding ten frame mat

Roll the dice and find the matching snap cube

Place the snap cube on the same color on the mat

Color in a square on the ten frame