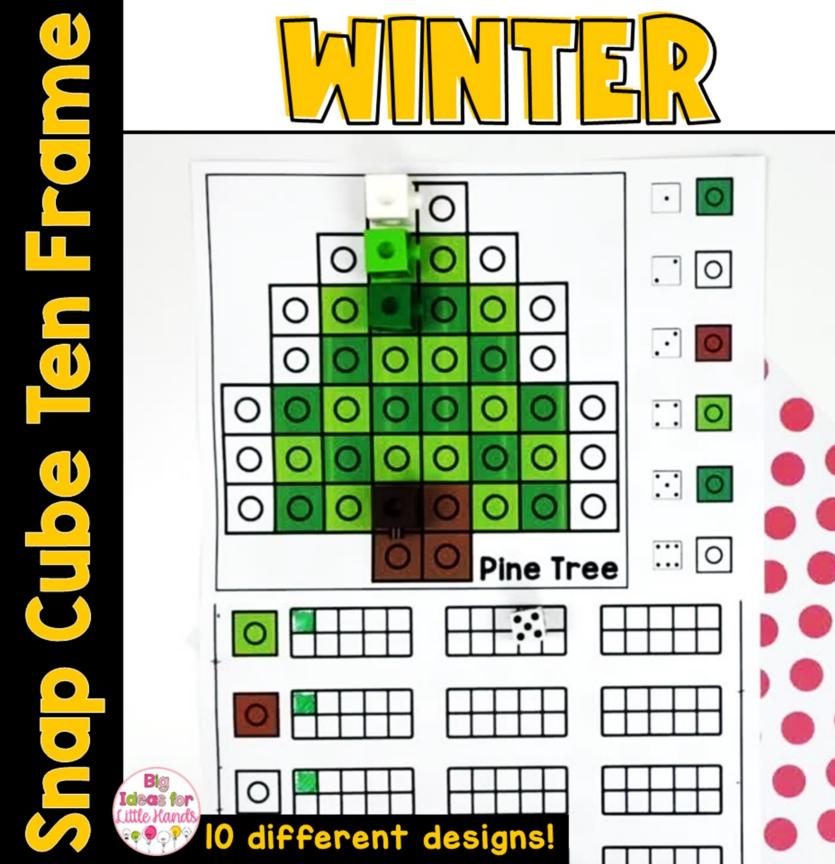

### Hands-On **Math Centers** to last all month long! Scroll to take a peek inside

Incorporating tens frames into centers

10 pages of math skills practice

Minimal prep required

Predictable Centers

### Students pick a mat and corresponding ten frame mat

Roll the dice and find the matching snap cube

Place the snap cube on the same color on the mat

Color in a square on the ten frame